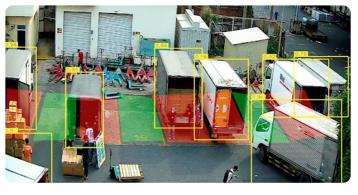

## **Smart Camera for Manufacturing**

Personal protective Access control Attendance check equipment detection

Trespassing & Behavior analytics Analog device reader vandalism detection

Product quality control Object counting Vehicle monitoring

Parking lot detection

License plate recognition