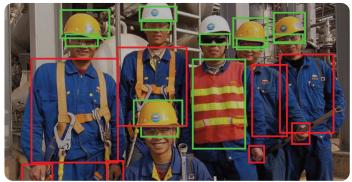

## **Smart Camera for Manufacturing**

Personal protective Access control Attendance check equipment detection

Trespassing & Behavior analytics Analog device reader vandalism detection

Product quality control Object counting Vehicle monitoring