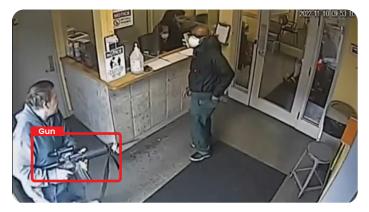

# **Functions**

| Face Recognition             | Gender Recognition                         | Age Prediction                    |
|------------------------------|--------------------------------------------|-----------------------------------|
| Children Detection           | People Detection                           | Trespassing & Vandalism Detection |
| Behavior Analytics           | Pet Detection                              | Gun Detection                     |
| Fighting Detection           | Crowd Detection                            | Vehicle Detection                 |
| License Plate<br>Recognition | Protective Personal<br>Equipment Detection | Pest Detection                    |
| Pig Disease Detection        | Disease in Rice<br>Paddy Detection         | Road Damage Detection             |

### **Smart Camera for Security & Safety**

Weapon detection Daytime loitering detection Crowd monitoring

Aggressive behavior Vehicle detection Road damage detection detection

Door/window tampering Fall detection Throwing detection & breaking detection