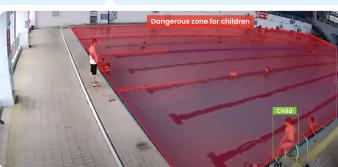

Trespassing & Nighttime loitering detection Children detection vandalism detection

## **Smart Camera for Building**

Resident recognition

Staff recognition

Guest recognition

Children detection

Trespassing & vandalism detection

Pet detection