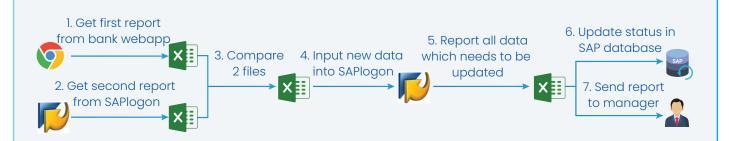

### **Automatic debt reminder**

#### **Problem**

- · Complex process, need to manipulate files in different systems
- Overdue debts may be missed sometime

#### Result

2500 hours returned to office workers annually customers regularly