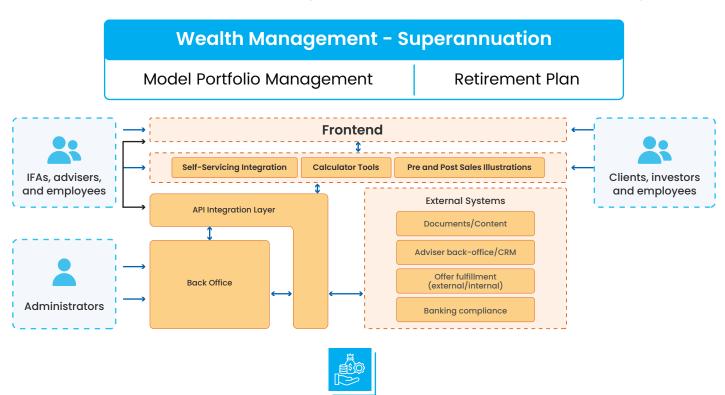

### **Asset Management**

A market-leading provider of securities processing and wealth administration software products for the financial services industry

### **Investment Management**

A financial web portal that has been used for financial intermediaries to control, maintain and support the investment of their investor accounts.

### **Robo Adviser**

A tool that identifies an investor's habit, allocates their assets accordingly, a rebalance the allocation again upon top-up or withdrawal.