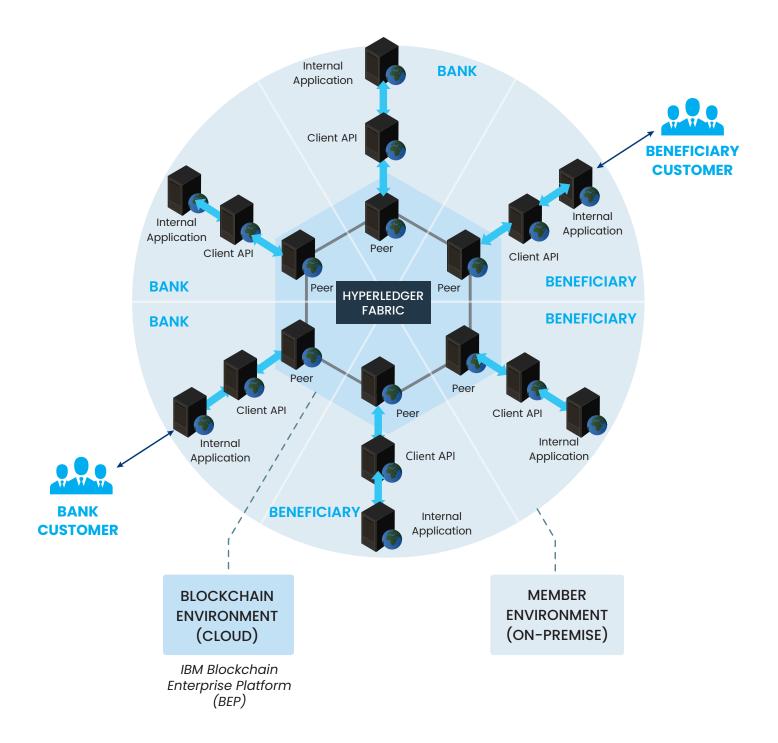

### **Enterprise Letter of Guarantee**

Simplify and expedite procedures for Bank's Letter of Guarantee process based on Blockchain technology

Data Access Controller using Smart Contract

Banks & Beneficiaries Application