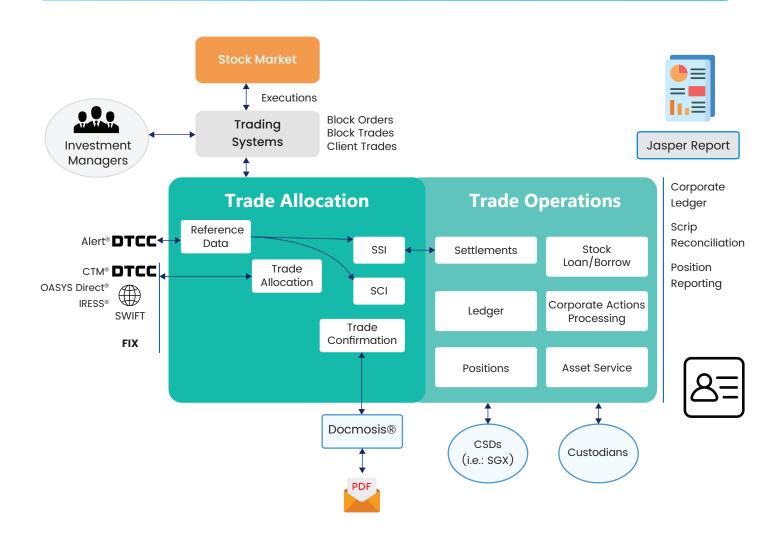

### **Capital Markets: Post Trade Processing**

#### **Pre-Settlement**

Provides post-execution
 Pre-settlement transaction
 processing across multiple asset
 classes and markets

#### **Trade & Accounting**

- Offers a powerful, flexible and fully featured securities trading ledger
- Supports Business Intelligence Reporting

### **Clearing and Settlement**

- Allows banks and brokers to perform international clearing, settlement and corporate action
- Supports ETC protocols (e.g. Oasys, CTM, GETC, FIX, Iress), supports all settlement types