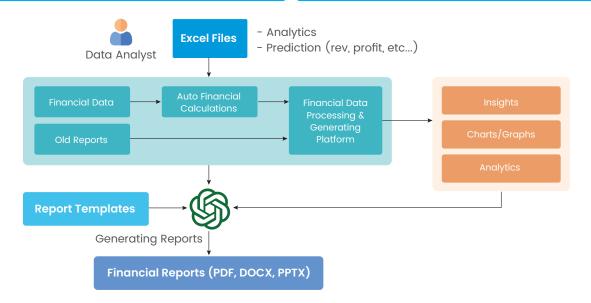

# **Financial Report Generation**

Automate detailed financial reports with customized writing style, tables, charts, and Al-driven insights

Automates the report creation process

Adapts reports to the individual style of each analyst

Provides detailed explanations about financial report

Insights information through AI