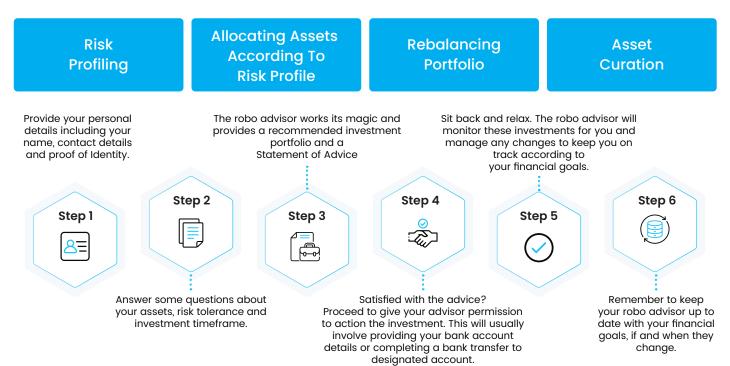

### **Robo Adviser**

A tool that identifies an investor's habit, allocates their assets accordingly, a rebalance the allocation again upon top-up or withdrawal.