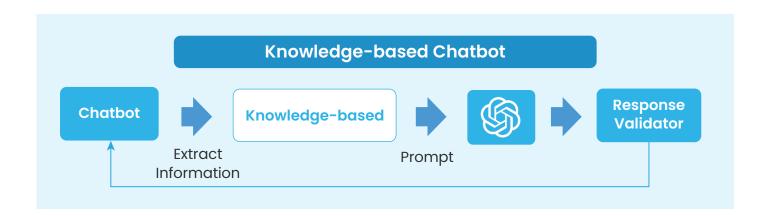

### **Finance AI Chatbot**

An application running on Agent's PC to capture real time audio and provide suggestion to customer's queries. By using ChatGPT with specific data, real time suggestions can help agents to provide better answers, especially in complex cases