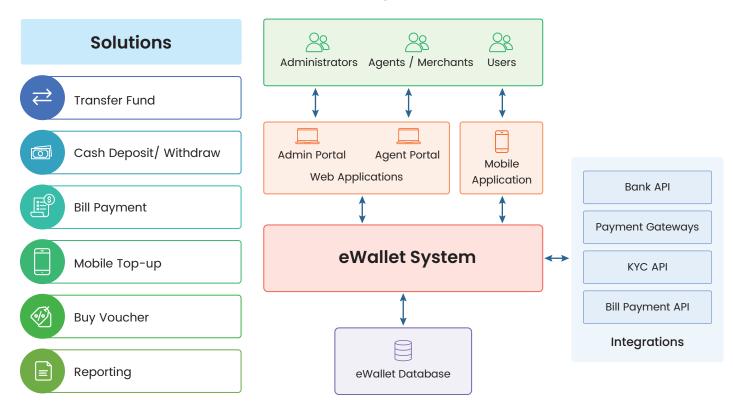

and Back Office



### Web3 APlaaS Platform

A Web3 API as a Service (APIaaS) platform for external applications to access and utilize the advantages of blockchain technology, providing a bridge between the applications and blockchain infrastructure







Off-chain Processing Backend



# NFT Marketplace Platform

Multidisciplinary Applications Easy To Integrate and Develop

Multiple Payment Methods

High Security
Standards

Support Multiple Wallet & Chains





### **Cash Flow Management**

Manage with a simple, flexible line of credit, 1 day approval









### **Payment: International Remittance**

1-Day money transfer for international payments & remittances

Local & International Payments

Multilingual and Multi-Currency No Bank Fee & Best Rate





# **Payment: Digital Wallet**









### **Enterprise Letter of Guarantee**

Simplify and expedite procedures for Bank's Letter of Guarantee process based on Blockchain technology

Data Access Controller using Smart Contract

Banks & Beneficiaries Application









### **Buy Now Pay Later**

- A payment system that allows consumers to spread their payments into instalments
- It's popular among online retailers and offers a flexible approach to purchasing products

Fee on each transaction

**Late Fee** 

**Commissions** 

Interest From Early Payments









# **Online Banking Portal**

An online banking portal that serves retail customers

### **Personal Banking**

- Account Management
- Privilege Banking
- Remittance & Payments
- Depository Services
- Cards
- Foreign Currency Trading
- Loan & Mortgages

### **Bus