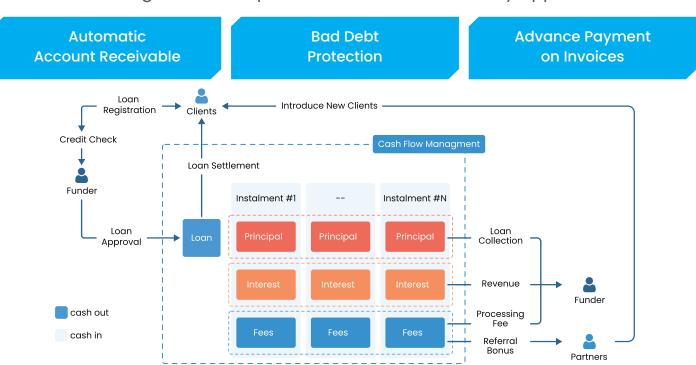

### **Cash Flow Management**

Manage with a simple, flexible line of credit, 1 day approval