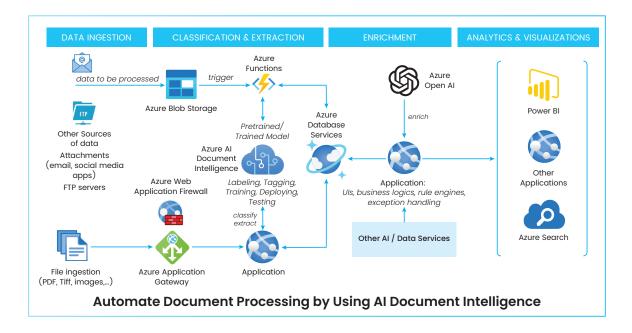

### Finance Document Intelligent

An AI solution based on Azure AI Services, applying advanced machine learning to extract text, key-value pairs, tables, and structures from documents automatically and accurately.

### Al and OCR For e-Invoice

Data Extraction Portal utilizes Azure AI to manage, classify, and extract text, key-value pairs, tables. Search and highlight specific terms within document files.