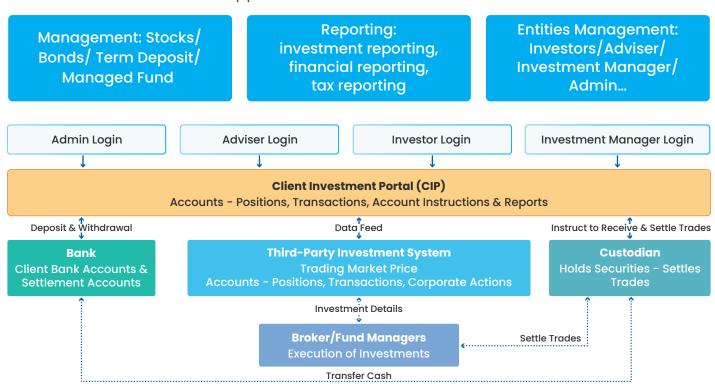

### **Asset Management**

A market-leading provider of securities processing and wealth administration software products for the financial services industry

### **Investment Management**

A financial web portal that has been used for financial intermediaries to control, maintain and support the investment of their investor accounts.