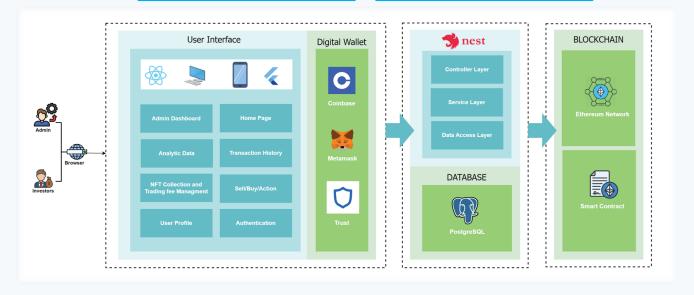

### Web3 APlaaS Platform

A Web3 API as a Service (APIaaS) platform for external applications to access and utilize the advantages of blockchain technology, providing a bridge between the applications and blockchain infrastructure

Off-chain Processing Backend

# NFT Marketplace Platform

Multidisciplinary Applications Easy To Integrate and Develop

Multiple Payment Methods

High Security
Standards

Support Multiple Wallet & Chains