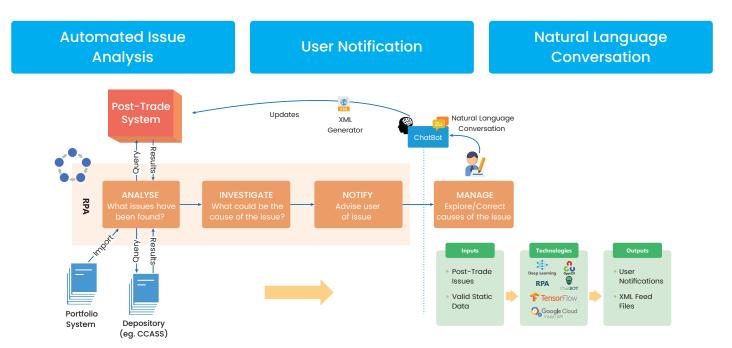

## **Automated Intelligent Trade Reconciliation**

Automate Trade Reconciliation between Front Office and Back Office