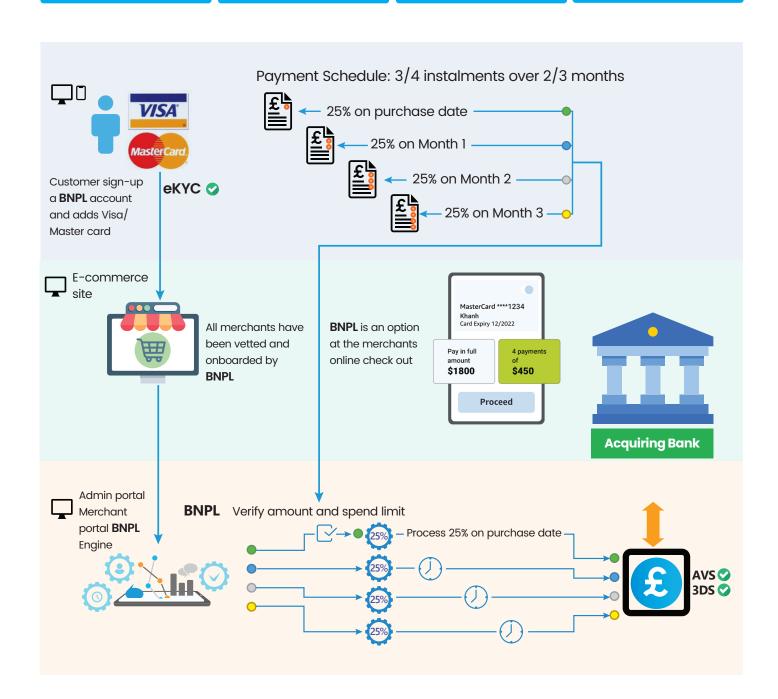

### **Buy Now Pay Later**

- A payment system that allows consumers to spread their payments into instalments
- It's popular among online retailers and offers a flexible approach to purchasing products

Fee on each transaction

**Late Fee** 

**Commissions** 

Interest From Early Payments