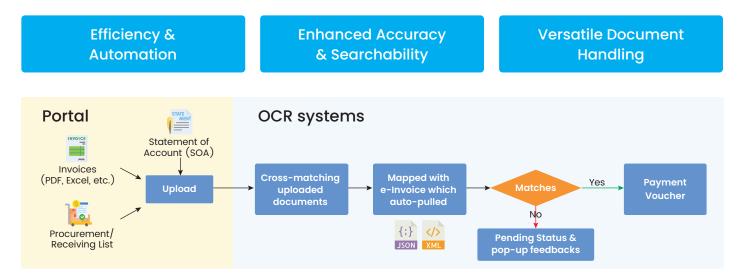

### Al and OCR For e-Invoice

Data Extraction Portal utilizes Azure AI to manage, classify, and extract text, key-value pairs, tables. Search and highlight specific terms within document files.