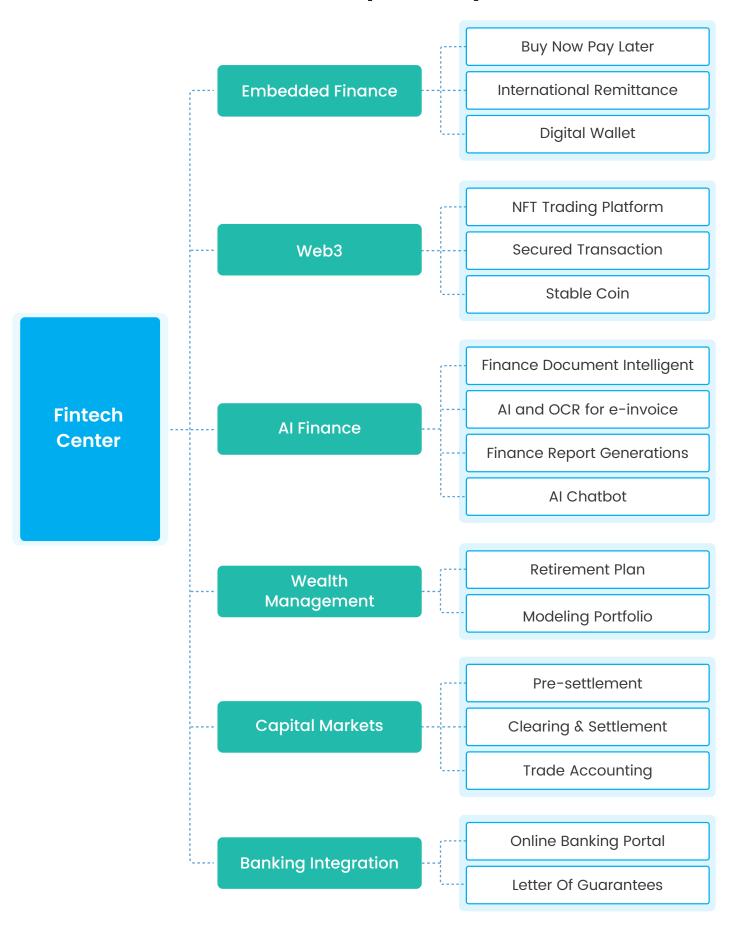

19+ Years of experience

**600**Fintech engineers

End-to-End solution services

Trusted by Leading Financial and Bank Firms

Clients from Australia, Europe, Singapore, Hong Kong, Thailand

Application Development Banking Integration Embedded Finance Al in Fintech

Capital Markets

Payment Solutions

Asset Management

Web3 Platform

AI/ML Solutions

### **Fintech Application** Development

Develop advanced financial software for improve asset management, core banking integration, mobile payment, and capital market services

### **Banking Integration**

Design and develop frontier applications to integrate with core banking

#### Web3

R&D solutions using Web3, Blockchain, NFT to resolve your business cases

#### **Al in Fintech**

Apply AI technologies to enhance customer experience, streamline financial processes

# Sample Projects

- Asset Management
- Capital Markets: Post-Trade Processing
- Finance Document Intelligent
- AI and OCR For e-Invoice
- Financial Report Generation
- Credit Scoring System
- Finance Al Chatbot
- Robo Adviser

- Automated Intelligent Trade Reconciliation
- Web3 APlaaS Platform
- NFT Marketplace Platform
- Cash Flow Management
- Payment: International Remittance
- Digital Wallet
- Buy Now Pay Later
- Letter of Guarantee
- Online Banking Portal