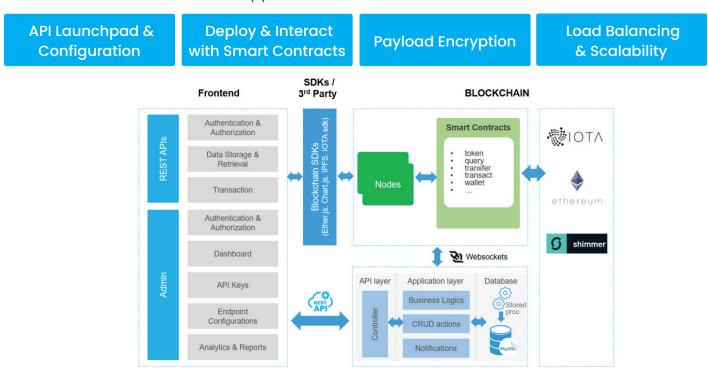

### Web3 APlaaS Platform

A Web3 API as a Service (APIaaS) platform for external applications to access and utilize the advantages of blockchain technology, providing a bridge between the applications and blockchain infrastructure