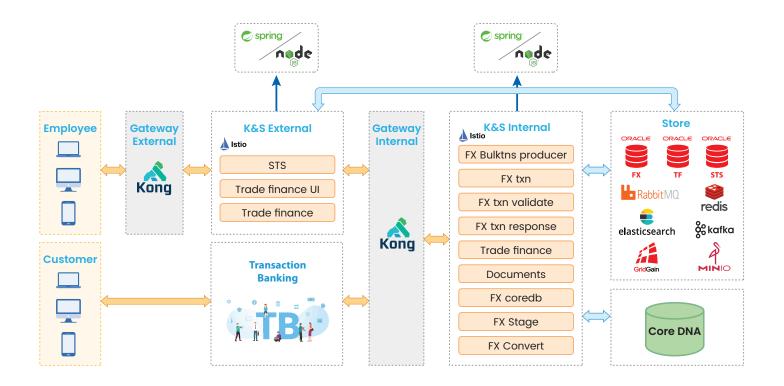

### **Business Banking**

- Financial Services
- Term Deposit
- Import/Export Finance
- Trade Finance
- Global Payments

**Abbreviations:** 

FX: Foreign Exchange

TF: Trade Finance

STS: Secure Token System

**TCP** 