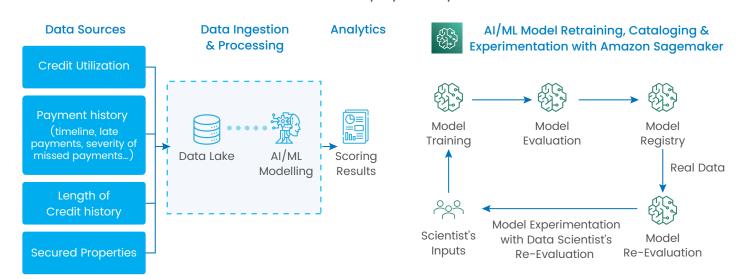

# **Credit Scoring System**

Build a credit risk and scoring modeling for a lending institution to evaluate creditworthiness, to make decisions about loan terms, amounts, interest rates, repayment periods