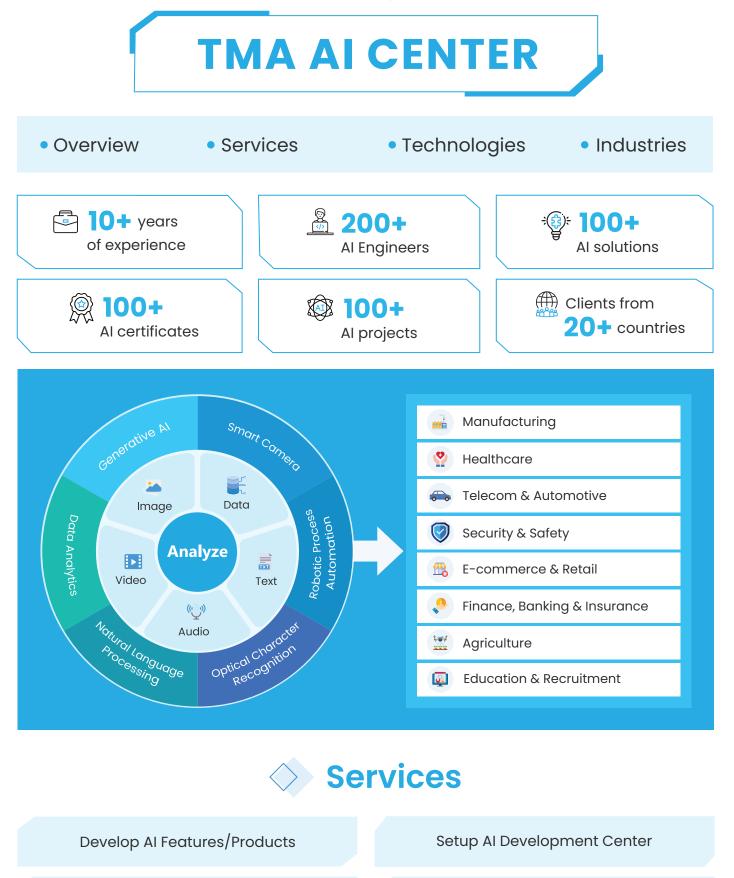

AI as a Service (AlaaS)

Sec. +84 28 3997 8000

**Provide AI Solutions** 

sales@tmasolutions.com

www.tmasolutions.com



## Machine Learning (ML)

- Supervised ML: Linear Regression, SVM, Decision Tree, Gradient Boosted, LDA, UMAP
- Unsupervised ML: PCA, t-SNE, UMAP, KNN, K-means clustering, Hierarchical clustering
- Reinforcement Learning: Markov decision process, Q-Learning and Deep Q-Networks
- Predictive Analysis: ARIMA, SARIMA, Prophet, LSTMs, Transformer-based forecasting
- Recommendation System: Collaborative Filtering, Content-based, Hybrid, Graph analysis

## **Computer Vision (CV)**

- Object Detection: YOLO v8, Faster R-CNN, SSD, DETR, SORT, DeepSORT, ByteTrack
- Pose Estimation: OpenPose, MediaPipe, DeepPose
- Facial Recognition: FaceNet, ArcFace, Dlib
- Optical Character R